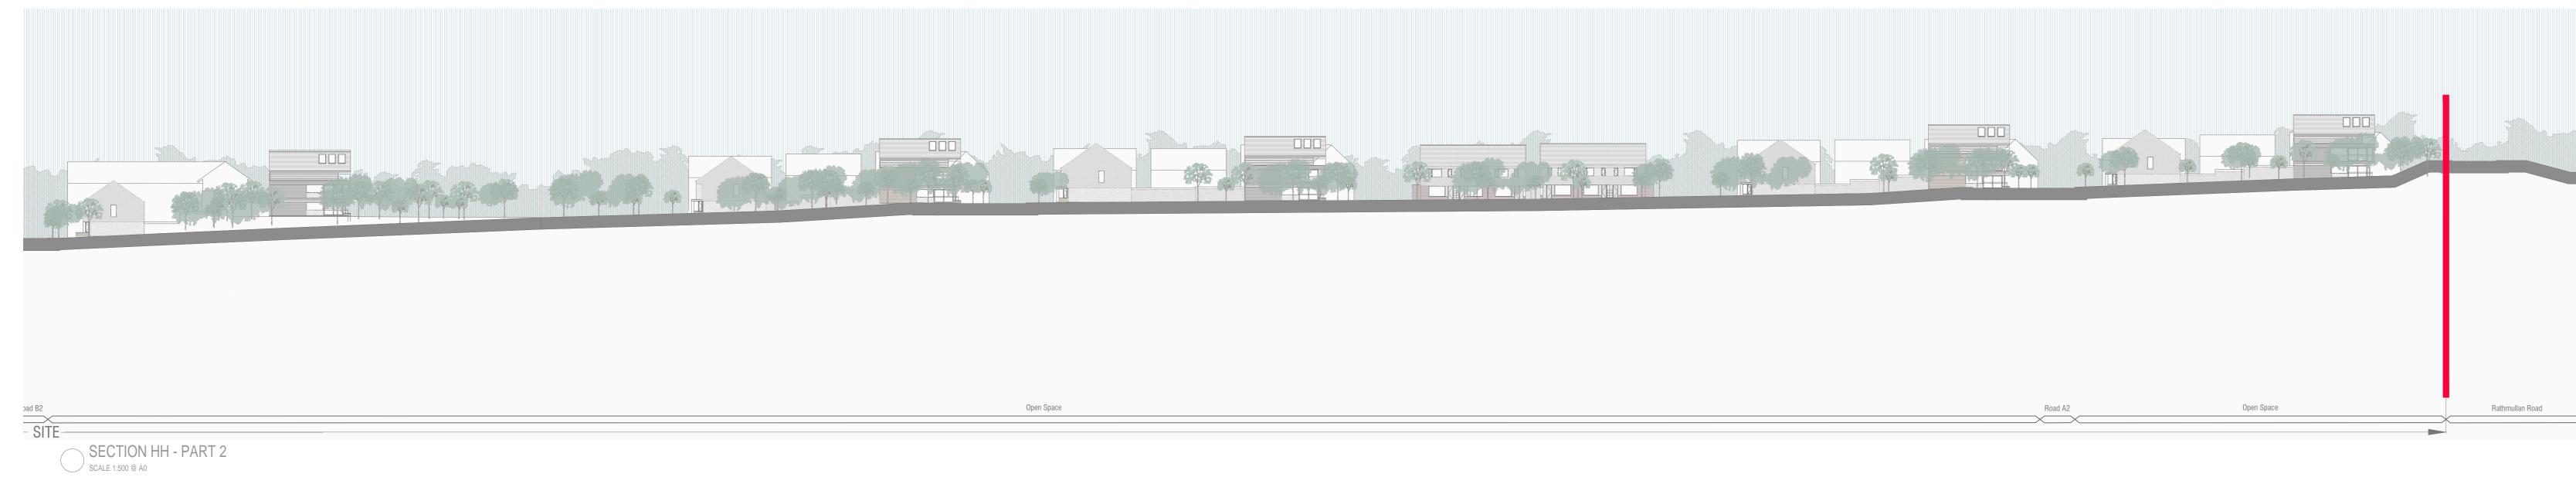

| Initials | -                                       | Project : RATHI<br>Client : TRAIL |               | JOB NO. 17/094 |                 |               |                        |  |
|----------|-----------------------------------------|-----------------------------------|---------------|----------------|-----------------|---------------|------------------------|--|
|          | Drawing Title: PROPOSED SITE SECTION HH |                                   |               |                |                 |               |                        |  |
|          |                                         | Date : Aug 2019                   | Scaleas shown | Drawn by: GZ   | Checked by: JOL | Page Size: A0 | PP-S-03.3 REVISION NO. |  |
|          |                                         | *                                 |               |                |                 |               |                        |  |
|          | oa.ie                                   |                                   |               |                |                 |               |                        |  |