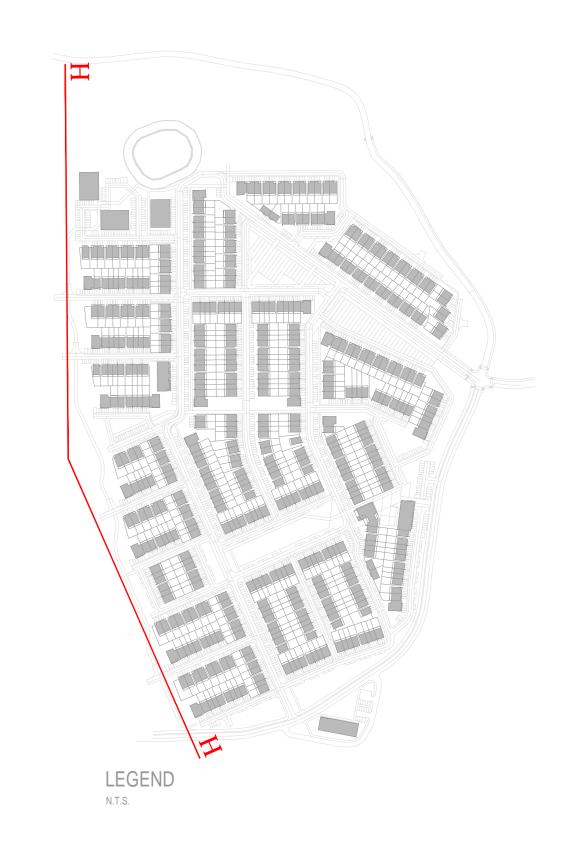

| Initials | -                                       | Project : RATHI<br>Client : TRAIL |               | JOB NO. 17/094 |                 |               |                        |  |
|----------|-----------------------------------------|-----------------------------------|---------------|----------------|-----------------|---------------|------------------------|--|
|          | Drawing Title: PROPOSED SITE SECTION HH |                                   |               |                |                 |               |                        |  |
|          |                                         | Date : Aug 2019                   | Scaleas shown | Drawn by: GZ   | Checked by: JOL | Page Size: A0 | PP-S-03.3 REVISION NO. |  |
|          |                                         | *                                 |               |                |                 |               |                        |  |
|          | oa.ie                                   |                                   |               |                |                 |               |                        |  |