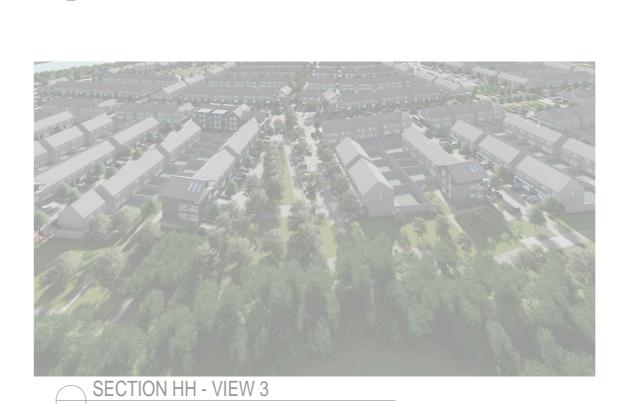

| Initials | -                                       | Project : RATHI<br>Client : TRAIL |               | JOB NO. 17/094 |                 |               |                        |  |
|----------|-----------------------------------------|-----------------------------------|---------------|----------------|-----------------|---------------|------------------------|--|
|          | Drawing Title: PROPOSED SITE SECTION HH |                                   |               |                |                 |               |                        |  |
|          |                                         | Date : Aug 2019                   | Scaleas shown | Drawn by: GZ   | Checked by: JOL | Page Size: A0 | PP-S-03.3 REVISION NO. |  |
|          |                                         | *                                 |               |                |                 |               |                        |  |
|          | oa.ie                                   |                                   |               |                |                 |               |                        |  |