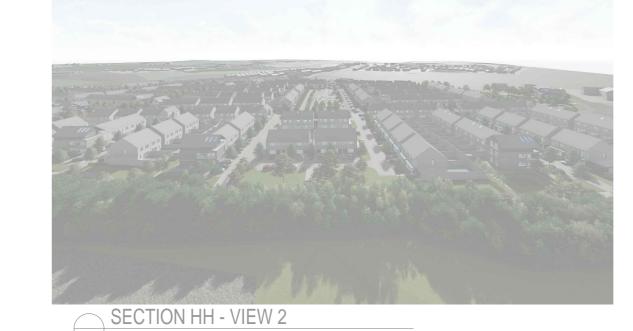

| Initials | -                                       | Project : RATHI<br>Client : TRAIL |               | JOB NO. 17/094 |                 |               |                        |  |
|----------|-----------------------------------------|-----------------------------------|---------------|----------------|-----------------|---------------|------------------------|--|
|          | Drawing Title: PROPOSED SITE SECTION HH |                                   |               |                |                 |               |                        |  |
|          |                                         | Date : Aug 2019                   | Scaleas shown | Drawn by: GZ   | Checked by: JOL | Page Size: A0 | PP-S-03.3 REVISION NO. |  |
|          |                                         | *                                 |               |                |                 |               |                        |  |
|          | oa.ie                                   |                                   |               |                |                 |               |                        |  |