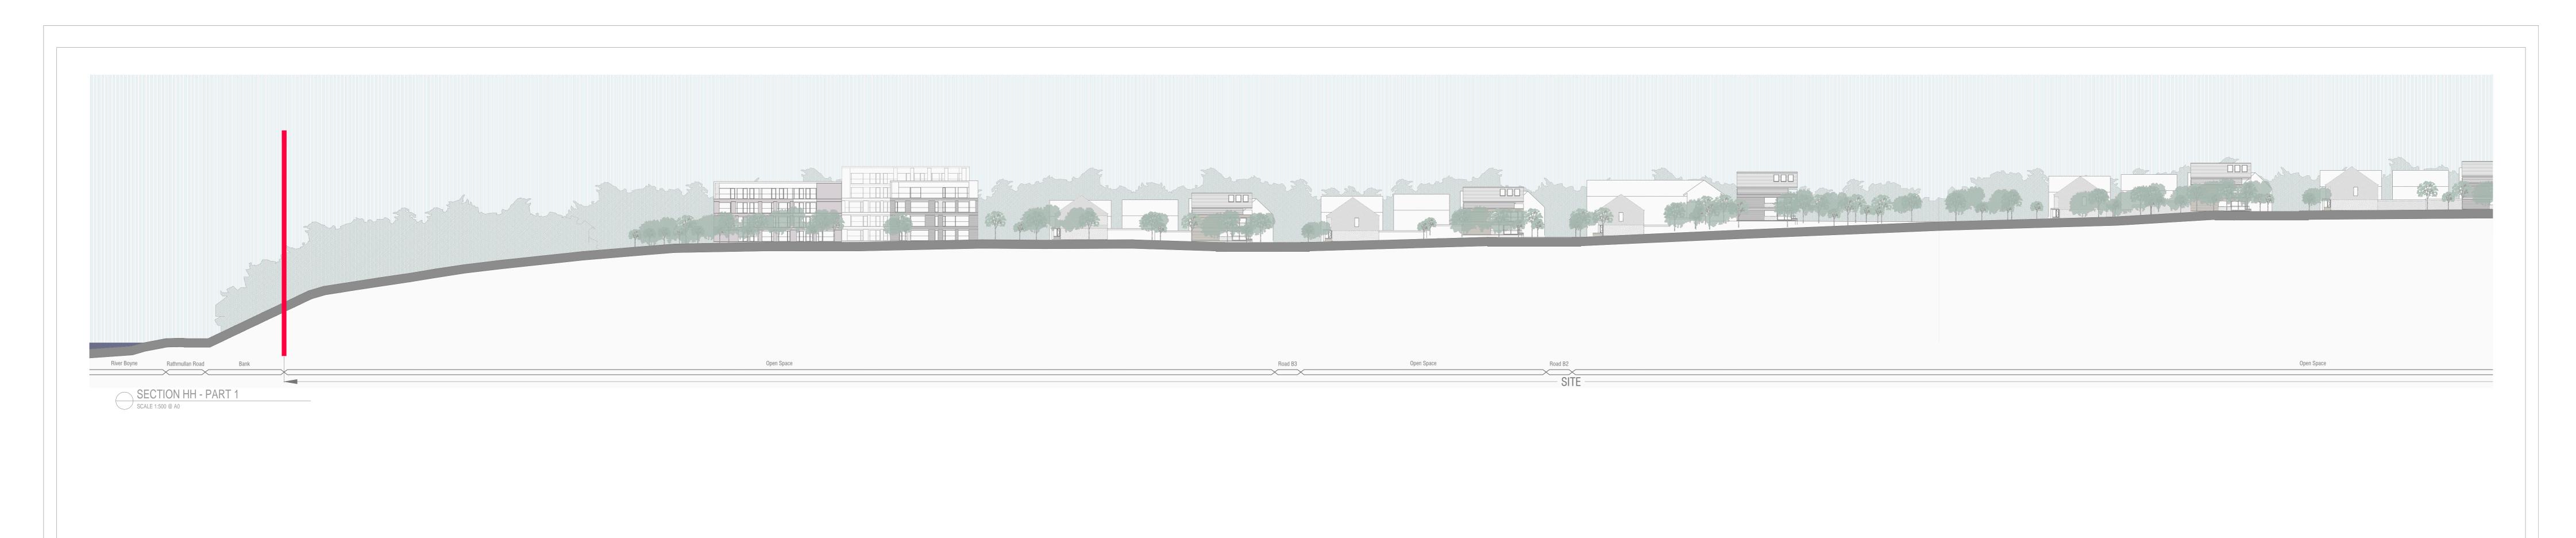

| Initials | -                                       | Project : RATHI<br>Client : TRAIL |               | JOB NO. 17/094 |                 |               |                        |  |
|----------|-----------------------------------------|-----------------------------------|---------------|----------------|-----------------|---------------|------------------------|--|
|          | Drawing Title: PROPOSED SITE SECTION HH |                                   |               |                |                 |               |                        |  |
|          |                                         | Date : Aug 2019                   | Scaleas shown | Drawn by: GZ   | Checked by: JOL | Page Size: A0 | PP-S-03.3 REVISION NO. |  |
|          |                                         | *                                 |               |                |                 |               |                        |  |
|          | oa.ie                                   |                                   |               |                |                 |               |                        |  |